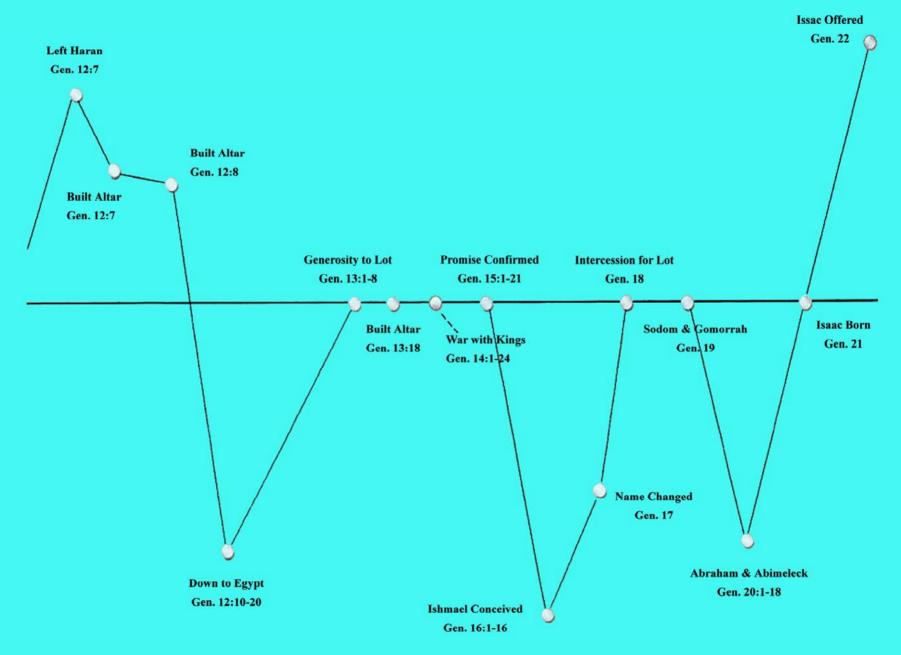

#### **GENESIS 15:6**

• "ABRAM BELIEVED GOD AND IT WAS CREDITED TO HIM AS RIGHTEOUSNESS."

## **JAMES 2:21,23**

 "WAS NOT OUR ANCESTOR ABRAHAM CONSIDERED RIGHTEOUS FOR WHAT HE DID WHEN HE OFFERED HIS SON ISAAC ON THE ALTAR?"

• AND THE SCRIPTURE WAS FULFILLED THAT SAYS,"ABRAHAM BELIEVED GOD AND IT WAS CREDITED TO HIM AS RIGHTEOUSNESS."